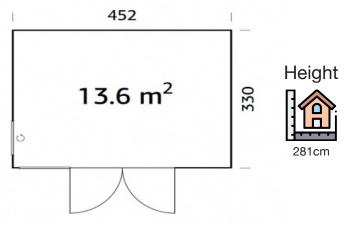

452 x 330cm

18+70mm

30.2m

13.6m□

207 x 203cm

80 x 196, 84 x 200cm

28mm

19mm

## **FULL SPECIFICATION**

| CABIN SIZE:     | 452 x 330cm x 281cm  |
|-----------------|----------------------|
| WALL THICKNESS: | 18+70mm              |
| VOLUME:         | 30.2m□               |
| AREA:           | 13.6m□               |
| DOOR OPENING:   | 207 x 203cm          |
| WINDOW OPENING: | 80 x 196, 84 x 200cm |
| FLOORS BOARDS:  | 28mm                 |
| ROOF BOARDS:    | 19mm                 |
| ROOF OVERHANG:  | N/A                  |
| UNDER PLANNING: | No                   |
|                 |                      |