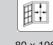

452 x 330cm

18+70mm

30.2m

13.6m□

207 x 203cm

80 x 196, 84 x 200cm

28mm

19mm

## **FULL SPECIFICATION**

| CABIN SIZE:     | 452 x 330cm x 281cm  |
|-----------------|----------------------|
| WALL THICKNESS: | 18+70mm              |
| VOLUME:         | 30.2m□               |
| AREA:           | 13.6m□               |
| DOOR OPENING:   | 207 x 203cm          |
| WINDOW OPENING: | 80 x 196, 84 x 200cm |
| FLOORS BOARDS:  | 28mm                 |
| ROOF BOARDS:    | 19mm                 |
| ROOF OVERHANG:  | N/A                  |
| UNDER PLANNING: | No                   |
|                 |                      |